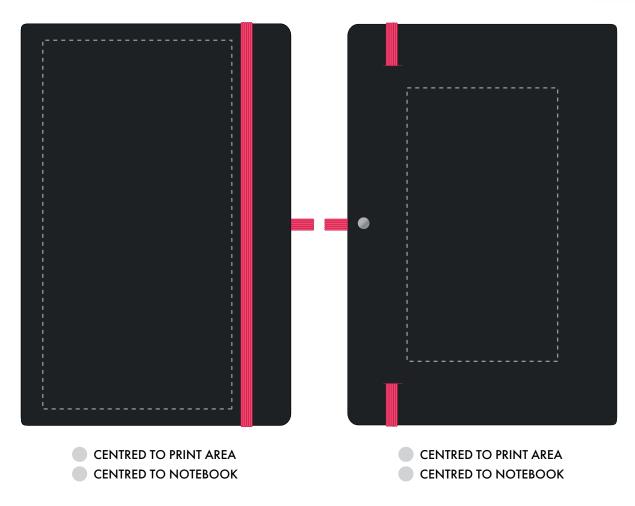

## **PANTONE REFERENCE(S)**

🚱 Full colour printing

Due to the nature of the product the print position may vary by 2 - 3 mm

Product Image for visualisation - colours may vary

ARTWORK SCALE 50%

The dashed line is to demonstrate print area and will not appear on your printed item

| ARTWORK SCALE 100%<br>Max print area: 195mm x 100mm |        | ARTWORK SCALE 100%<br>Max print area: 80mm x 145mm |
|-----------------------------------------------------|--------|----------------------------------------------------|
|                                                     |        | <br>                                               |
| 1<br>1<br>1<br>1                                    | <br>   | <br>                                               |
|                                                     | <br>   | 1<br>1<br>1<br>1<br>1                              |
|                                                     | <br>   | 1<br>1<br>1<br>1                                   |
| 1<br>1<br>1<br>1                                    | !<br>! | 1<br>1<br>1                                        |
|                                                     | <br>   | 1<br>1<br>1<br>1                                   |
| <br>                                                | <br>   | 1<br>1<br>1<br>1                                   |
| 1<br>1<br>1<br>1<br>1                               |        |                                                    |
| 1<br>1<br>1<br>1<br>1                               |        | <br>                                               |
| 1<br>1<br>1<br>1                                    | <br>   | 1<br>1<br>1<br>1<br>1                              |
| 1<br>1<br>1                                         | <br>   | 1<br>1<br>1<br>1                                   |
| <br>                                                | <br>   | 1<br>1<br>1<br>1                                   |
| 1<br>1<br>1<br>1<br>1                               |        |                                                    |
| 1<br>1<br>1<br>1<br>1                               |        | <br>                                               |
| 1<br>1<br>1<br>1                                    | <br>   |                                                    |
| 1<br>1<br>1                                         | <br>   |                                                    |
|                                                     |        |                                                    |
| <br>                                                |        |                                                    |
| 1<br>1<br>1<br>1<br>1                               |        |                                                    |
| 1                                                   | j      |                                                    |
|                                                     |        |                                                    |